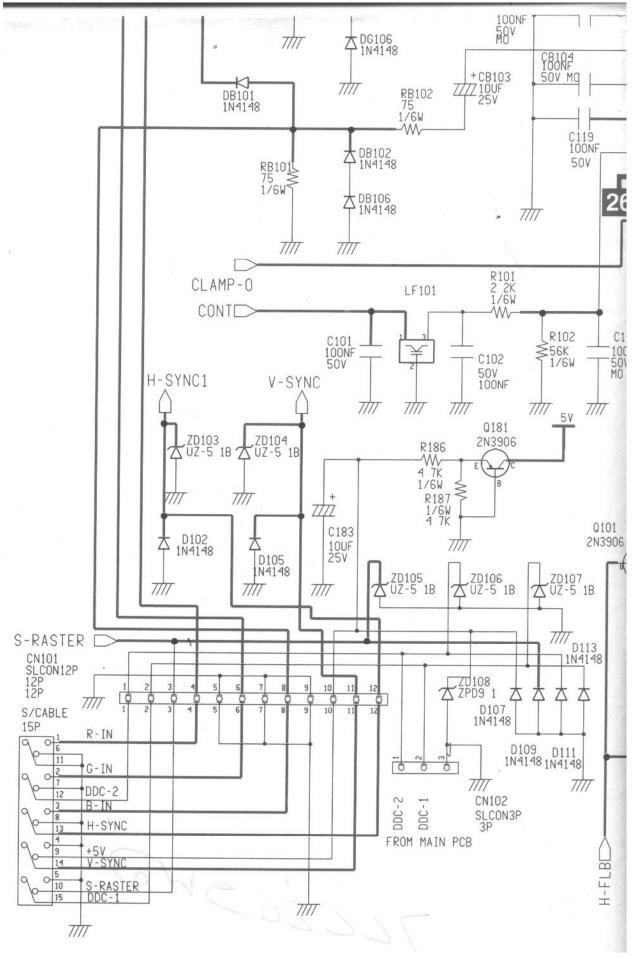

9-4-4 Video Schematic Diagram & Waveforms

Sunday, March 09, 2003.max

FROM MAIN PCB B-GAIN R-GAIN CLAMP - I -GAIN S0G-0 > -8V5 CN103 SLCON15P 15P g. C C C 0 RR116 4 7K 1/6W 7777 w-CR110 4 70UFZZ 50V RG116 4 7K 1/6W 77 TIT TIT C135 100NF 50V 7/17 M RB116 4 7K 1/6W ₹220 1/6 R-BIAS **B-BIAS** SCI CG110 4 70UFZZ 50V SS H-SYNC2 TIT + SDI G-BIAS m  $\square$ H-FLE V-FL 17 R161 C161 10UF 25V 7/// C136 100UF 25V 470 1/6W 7/17 51 E V-SYNC CONT G1 + R160
S4 7K
1/6W
1/6W R165 ≥2 2K 1/6W + CB110 4 70UF ZZZZ 50V C189 330PĒ 50V 12V 0104 2N3904 C190 220PF 50V TIT 1111 SOG-I TIT 7 TIT TIT CLAMP-0 R117 22 1/2W +C163 ZZZZ 1000UF 16V C146 C147 W 100NF 50V 100NF 50V M0 C104 100NF 50V TIT TIT TIT -W-R115 12K 1/4W MF MO R116 QR101 KSC39 €680 1/4W MF 1 28 CONTRAST-CAP1 RED-DRIVE 28 C142 2 27 50V 100NF CONTRAST-CAP2 RED-CUTOFF TIT TIT 3 26 ┥ VCC1 RED-VIDEO-OUT RR105 4 25 R114 10 RED-VIDEO-IN VCC3 ₹390 7777 1/6W DR103 Δ 1N4148 CR105 100NF 5 24 1/6W RED-CLAMP-CAP GND 50V M0 TIT 6 23 0G101 KSC395 GREEN-VIDEO-IN VCC4 +C128 C127 100NF 50V M0 77 10UF 25V 22 1 VCC5 GROUND 8